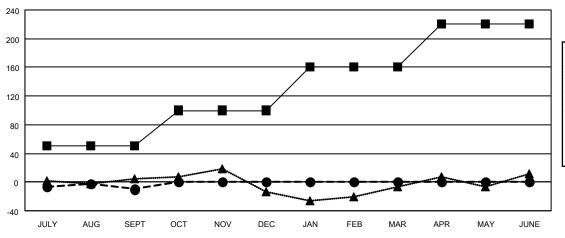

| Members               |                           |                         |                           |  |  |
|-----------------------|---------------------------|-------------------------|---------------------------|--|--|
| RESULTS FOR 2022-2023 |                           |                         |                           |  |  |
| QUARTER               | MEMBER GROWTH NET<br>GOAL | MEMBER GROWTH<br>ACTUAL | DROPPED<br>MEMBERS ACTUAL |  |  |
| JULY/AUG/SE           | 50                        | 73                      | (including transfers)     |  |  |
| OCT/NOV/DE            | C 50                      | 28                      | 16                        |  |  |
| JAN/FEB/MAR           | ₹ 60                      | 0                       | 0                         |  |  |
| APR/MAY/JUI           | NE 60                     | 0                       | 0                         |  |  |

## GOALS AND ACTUAL MEMBERS CUMULATIVE

| - | MEMBER | <b>GROWTH</b> | NET | GOAL |
|---|--------|---------------|-----|------|
|   |        |               |     |      |

- MEMBER GROWTH ACTUAL

- LAST YEAR MEMBERSHIP ACTUAL