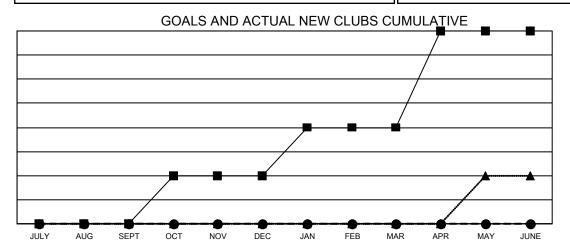

## GAT MONTHLY MEMBERSHIP PROGRESS REPORT

Multiple District 410

**LOCATION: REP OF SOUTH AFRICA** 

Results as of: 10/31/2022

|                       | Club          | os        |               |   |
|-----------------------|---------------|-----------|---------------|---|
| RESULTS FOR 2022-2023 |               |           |               |   |
| QUARTER               | NEW CLUB GOAL | NEW CLUBS | DROPPED CLUBS |   |
| JULY/AUG/SEPT         | 0             | 0         | 0             | J |
| OCT/NOV/DEC           | 1             | 0         | 0             | c |
| JAN/FEB/MAR           | 1             | 0         | 0             | J |
| APR/MAY/JUNE          | 2             | 0         | 0             |   |

- CURRENT YEAR GOALS FOR NEW CLUBS

- ■ - CURRENT YEAR ACTUAL NEW CLUBS

▲ - LAST YEAR ACTUAL NEW CLUBS